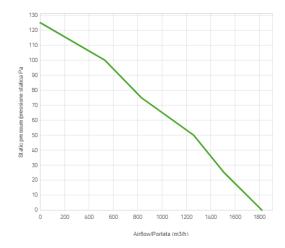

## Performance chart

## Performance diagram

| Static pressure | Static pressure | Airflow | Current draw | Airflow | Static pressure |
|-----------------|-----------------|---------|--------------|---------|-----------------|
| Pa              | mm H🛛 0         | m³/h    | А            | CFM     | in H⊠ 0         |
| 0               | 0               | 1820    | 6,8          | 1074    | 0               |
| 25,0            | 2,5             | 1510    | 7,3          | 891     | 0,1             |
| 50,0            | 5,0             | 1260    | 7,4          | 743     | 0,2             |
| 75,0            | 7,5             | 830     | 7,1          | 490     | 0,3             |
| 100,0           | 10,0            | 530     | 7,2          | 313     | 0,4             |
| 125,0           | 12,5            | 0       | 7,1          | 0       | 0,5             |