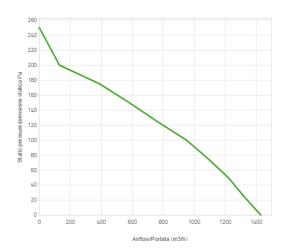

## Performance diagram

## Performance chart

| Static pressure | Static pressure | Airflow | Current draw | Airflow | Static pressure |
|-----------------|-----------------|---------|--------------|---------|-----------------|
| Pa              | mm H⊠ 0         | m³/h    | А            | CFM     | in H⊠ 0         |
| 0               | 0               | 1430    | 7,6          | 844     | 0               |
| 25,0            | 2,5             | 1320    | 7,8          | 779     | 0,1             |
| 50,0            | 5,0             | 1220    | 8,1          | 720     | 0,2             |
| 75,0            | 7,5             | 1090    | 8,4          | 643     | 0,3             |
| 100,0           | 10,0            | 950     | 8,5          | 561     | 0,4             |
| 125,0           | 12,5            | 760     | 8,5          | 448     | 0,5             |

| Static pressure | Static pressure | Airflow | Current draw | Airflow | Static pressure |
|-----------------|-----------------|---------|--------------|---------|-----------------|
| 150,0           | 15,0            | 580     | 8,3          | 342     | 0,6             |
| 175,0           | 17,5            | 390     | 8,0          | 230     | 0,7             |
| 200,0           | 20,0            | 130     | 7,5          | 77      | 0,8             |
| 250,0           | 25,0            | 0       | 8,1          | 0       | 1,0             |