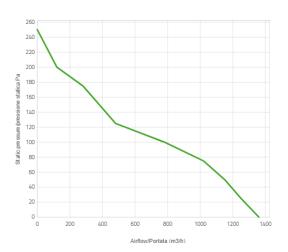

## Performance diagram

## Performance chart

| Static pressure | Static pressure | Airflow | Current draw | Airflow | Static pressure |
|-----------------|-----------------|---------|--------------|---------|-----------------|
| Pa              | mm H⊠ 0         | m³/h    | А            | CFM     | in H⊠ 0         |
| 0               | 0               | 1360    | 8,7          | 802     | 0               |
| 25,0            | 2,5             | 1250    | 8,9          | 738     | 0,1             |
| 50,0            | 5,0             | 1150    | 9,1          | 679     | 0,2             |
| 75,0            | 7,5             | 1020    | 9,2          | 602     | 0,3             |
| 100,0           | 10,0            | 780     | 8,9          | 460     | 0,4             |
| 125,0           | 12,5            | 480     | 8,7          | 283     | 0,5             |

| Static pressure | Static pressure | Airflow | Current draw | Airflow | Static pressure |
|-----------------|-----------------|---------|--------------|---------|-----------------|
| 150,0           | 15,0            | 380     | 8,7          | 224     | 0,6             |
| 175,0           | 17,5            | 280     | 9,0          | 165     | 0,7             |
| 200,0           | 20,0            | 120     | 8,7          | 71      | 0,8             |
| 250,0           | 25,0            | 0       | 9,0          | 0       | 1,0             |