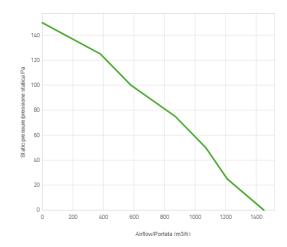

## Performance diagram

Performance chart

| Static pressure | Static pressure | Airflow | Current draw | Airflow | Static pressure |
|-----------------|-----------------|---------|--------------|---------|-----------------|
| Pa              | mm H🛛 0         | m³/h    | А            | CFM     | in H⊠ 0         |
| 0               | 0               | 1450    | 6,4          | 856     | 0               |
| 25,0            | 2,5             | 1210    | 6,5          | 714     | 0,1             |
| 50,0            | 5,0             | 1070    | 6,6          | 631     | 0,2             |
| 75,0            | 7,5             | 870     | 6,7          | 513     | 0,3             |
| 100,0           | 10,0            | 580     | 6,8          | 342     | 0,4             |
| 125,0           | 12,5            | 380     | 6,7          | 224     | 0,5             |

| Static pressure | Static pressure | Airflow | Current draw | Airflow | Static pressure |
|-----------------|-----------------|---------|--------------|---------|-----------------|
| 150,0           | 15,0            | 0       | 6,5          | 0       | 0,6             |