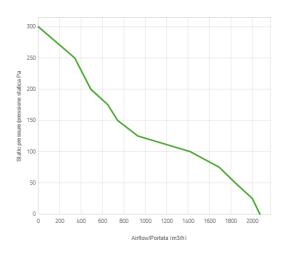

## Performance diagram

| Static pressure | Static pressure | Airflow | Current draw | Airflow | Static pressure |
|-----------------|-----------------|---------|--------------|---------|-----------------|
| Pa              | mm H⊠ 0         | m³/h    | А            | CFM     | in H⊠ 0         |
| 0               | 0               | 2070    | 12,3         | 1221    | 0               |
| 25,0            | 2,5             | 2000    | 12,4         | 1180    | 0,1             |
| 50,0            | 5,0             | 1840    | 12,5         | 1086    | 0,2             |
| 75,0            | 7,5             | 1690    | 12,7         | 997     | 0,3             |
| 100,0           | 10,0            | 1420    | 12,6         | 838     | 0,4             |
| 125,0           | 12,5            | 930     | 11,9         | 549     | 0,5             |

| Static pressure | Static pressure | Airflow | Current draw | Airflow | Static pressure |
|-----------------|-----------------|---------|--------------|---------|-----------------|
| 150,0           | 15,0            | 740     | 11,8         | 437     | 0,6             |
| 175,0           | 17,5            | 650     | 12,0         | 384     | 0,7             |
| 200,0           | 20,0            | 490     | 12,3         | 289     | 0,8             |
| 250,0           | 25,0            | 340     | 12,2         | 201     | 1,0             |
| 300,0           | 30,0            | 0       | 12,7         | 0       | 1,2             |