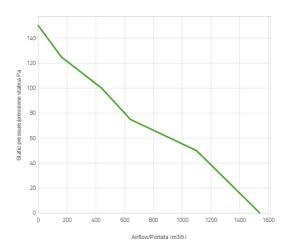

## Performance diagram

| Static pressure | Static pressure | Airflow | Current draw | Airflow | Static pressure |
|-----------------|-----------------|---------|--------------|---------|-----------------|
| Pa              | mm H⊠ 0         | m³/h    | А            | CFM     | in H⊠ 0         |
| 0               | 0               | 1540    | 6,7          | 909     | 0               |
| 25,0            | 2,5             | 1320    | 6,8          | 779     | 0,1             |
| 50,0            | 5,0             | 1100    | 6,8          | 649     | 0,2             |
| 75,0            | 7,5             | 640     | 6,5          | 378     | 0,3             |
| 100,0           | 10,0            | 440     | 6,7          | 260     | 0,4             |
| 125,0           | 12,5            | 160     | 6,6          | 94      | 0,5             |

| Static pressure | Static pressure | Airflow | Current draw | Airflow | Static pressure |
|-----------------|-----------------|---------|--------------|---------|-----------------|
| 150,0           | 15,0            | 0       | 6,8          | 0       | 0,6             |