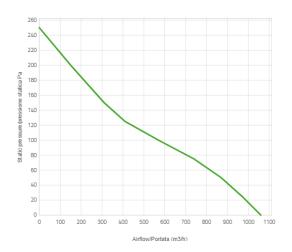

## Performance diagram

## Performance chart

| Static pressure | Static pressure | Airflow | Current draw | Airflow | Static pressure |
|-----------------|-----------------|---------|--------------|---------|-----------------|
| Pa              | mm H⊠ 0         | m³/h    | Α            | CFM     | in H⊠ 0         |
| 0               | 0               | 1060    | 6,7          | 625     | 0               |
| 25,0            | 2,5             | 970     | 6,7          | 572     | 0,1             |
| 50,0            | 5,0             | 870     | 6,7          | 513     | 0,2             |
| 75,0            | 7,5             | 740     | 6,7          | 437     | 0,3             |
| 100,0           | 10,0            | 570     | 6,6          | 336     | 0,4             |
| 125,0           | 12,5            | 410     | 6,7          | 242     | 0,5             |

| Static pressure | Static pressure | Airflow | Current draw | Airflow | Static pressure |
|-----------------|-----------------|---------|--------------|---------|-----------------|
| 150,0           | 15,0            | 310     | 6,8          | 183     | 0,6             |
| 175,0           | 17,5            | 230     | 6,9          | 136     | 0,7             |
| 200,0           | 20,0            | 150     | 7,2          | 89      | 0,8             |
| 250,0           | 25,0            | 0       | 8,1          | 0       | 1,0             |